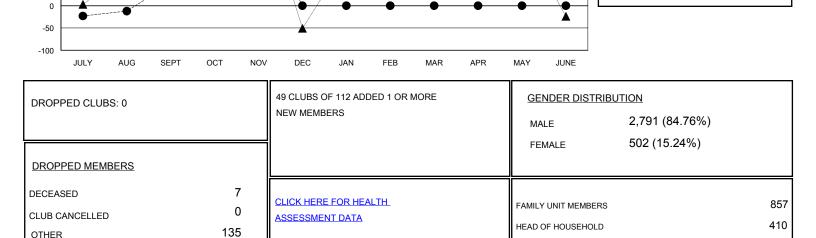

## Mahesh Pasqual

| GMT: Mahesh Pasqual            |   | LOCATIO | NDIA |   |                                  |     |     | GMT CA 6 |     |
|--------------------------------|---|---------|------|---|----------------------------------|-----|-----|----------|-----|
| Clubs<br>RESULTS FOR 2014-2015 |   |         |      |   | Members<br>RESULTS FOR 2014-2015 |     |     |          |     |
|                                |   |         |      |   |                                  |     |     |          |     |
| JULY/AUG/SEPT                  | 4 | 2       | 0    | 2 | JULY/AUG/SEPT                    | 130 | 175 | 125      | 50  |
| OCT/NOV/DEC                    | 2 | 5       | 0    | 5 | OCT/NOV/DEC                      | 130 | 158 | 17       | 141 |
| JAN/FEB/MAR                    | 1 | 0       | 0    | 0 | JAN/FEB/MAR                      | 90  | 0   | 0        | 0   |
| APR/MAY/JUNE                   | 0 | 0       | 0    | 0 | APR/MAY/JUNE                     | -50 | 0   | 0        | 0   |