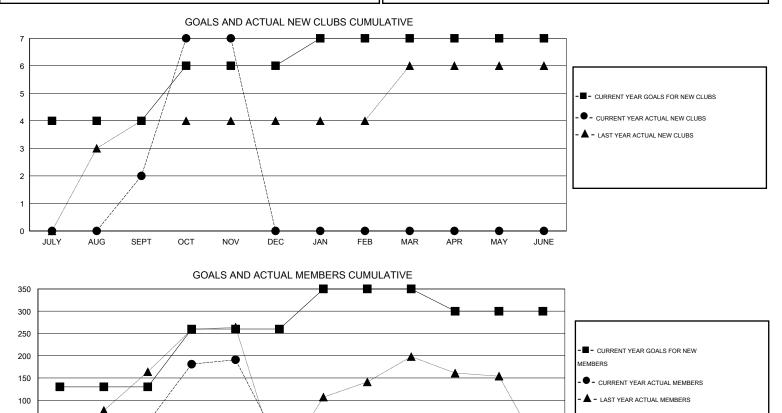

## Mahesh Pasqual

| GMT: Mahesh Pasqual            |   | LOCATIO | NDIA |   |                                  |     |     | GMT CA 6 |     |
|--------------------------------|---|---------|------|---|----------------------------------|-----|-----|----------|-----|
| Clubs<br>RESULTS FOR 2014-2015 |   |         |      |   | Members<br>RESULTS FOR 2014-2015 |     |     |          |     |
|                                |   |         |      |   |                                  |     |     |          |     |
| JULY/AUG/SEPT                  | 4 | 2       | 0    | 2 | JULY/AUG/SEPT                    | 130 | 175 | 125      | 50  |
| OCT/NOV/DEC                    | 2 | 5       | 0    | 5 | OCT/NOV/DEC                      | 130 | 158 | 17       | 141 |
| JAN/FEB/MAR                    | 1 | 0       | 0    | 0 | JAN/FEB/MAR                      | 90  | 0   | 0        | 0   |
| APR/MAY/JUNE                   | 0 | 0       | 0    | 0 | APR/MAY/JUNE                     | -50 | 0   | 0        | 0   |